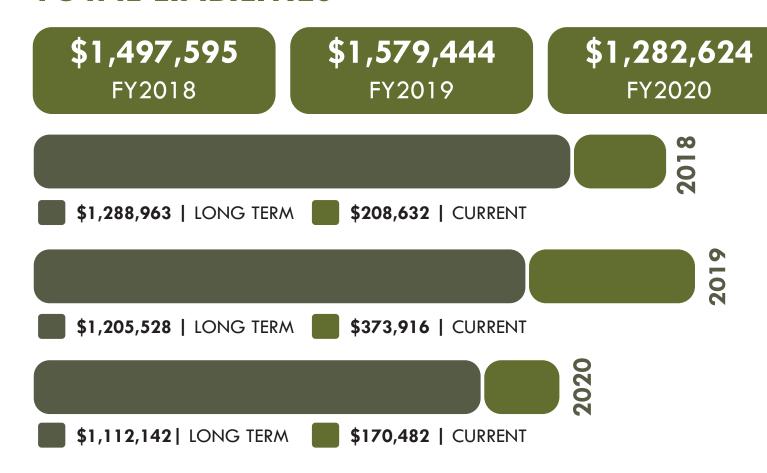

\$423,851) FY2019

\$593,384 FY2020

- **\$1,082,785** | PROGRAM SERVICES
- \$184,968 | MANAGEMENT AND GENERAL
- **\$71,224** | FUNDRAISING
- \$2,768,869 | PROGRAM SERVICES
- \$204,907 | MANAGEMENT AND GENERAL
- **\$48,368** | FUNDRAISING



- \$205,663 | PROGRAM SERVICES
- \$183,243 | MANAGEMENT AND GENERAL
- **\$32,950 | FUNDRAISING**



## TOTAL ASSETS

\$11,901,047 \$11,569,155 \$11,873,050 FY2018 FY2019 FY2020 201 **\$4,346,841** | LAND AND EQUIPMENT **\$3,279,052** | RECEIVABLES **\$2,497,839** | INVESTMENTS \$1,777,315 | CASH 2019 **\$4,439,611** | LAND AND EQUIPMENT **\$3,291,425** | RECEIVABLES **\$2,583,549** | INVESTMENTS \$1,254,570 | CASH 2020 \$4,344,850 | LAND AND EQUIPMENT **\$3,031,986** | RECEIVABLES **\$2,778,329** | INVESTMENTS \$1,717,885 | CASH

## TOTAL LIABILITIES



## **TOTAL NET ASSETS**

\$10,403,452 FY2018

\$9,989,711 FY2019

\$10,590,426 FY2020

## TOTAL LIABILITIES AND NET ASSETS

\$11,901,047 FY2018

\$11,569,155 FY2019

\$11,873,050 FY2020



## PARKS VISITATION

n 2020, the park system had approximately **7.2 million** visitations. The systems 4,400+ campsites, 225 cabins, and 7 group lodges saw over 358,000 user nights.

In 2020, over 137,000 annual park entrance licenses were purchased along with more than 340,000 temporary park entrance licenses.

In 2020, camping permits and park entrance licenses generated \$22.2 million, all of which was deposited into the parks and recreation fund for ongoing operations and maintenance of state park areas.

In 2020, 77% of reviewers rated their camping experience as an "A" with 43 out of 48 areas re