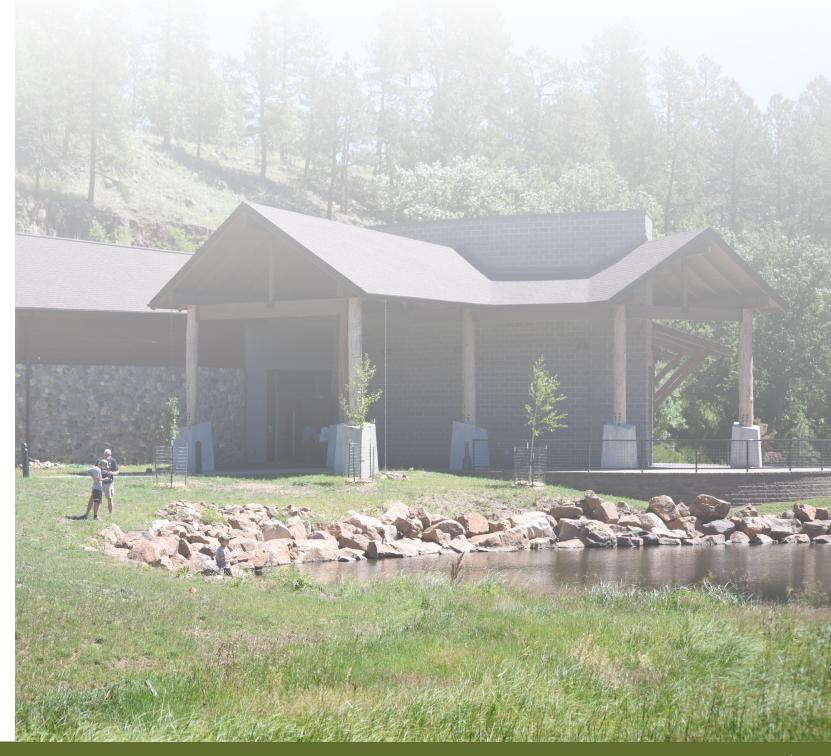

## GOOD EARTH STATE PARK

ood Earth State Park at Blood Run has been changing for thousands of years. Starting with the ice age that shaped the land followed by the Oneota settlement in the 1500's. Later in the 1800's European settlers started arriving and farming the land. In the early 1900's archeologists began discovering the Oneota settlement. Most recently a National Historic Landmark, and to finally becoming a South Dakota state park in 2013. Good Earth State Park at Blood Run is used to adapting to the changes of the time. The grand opening for Good Earth State Park was May 19, 2017. Governor, Dennis Dugaard spoke, as well as tribal representatives, donors and department staff. The celebration revealed the state of the art, 11,000 square foot visitor center. The center features an exhibit hall complete with the park's famous history. There are world class displays from Split Rock Studios, complete with hands-on aspects, 3D dogs and travois, and even an eleven foot Native American lodge that visitors can enter and experience. Beautiful hand painted murals line the walls with vibrant colors of South Dakota landscape and the daily life scenes of the Native Americans who once lived here. Across the hall from the exhibit is a 40 person theater, which will showcase the 20 minute film created just for Good Earth State Park at Blood Run. The film depicts a grandfather sharing his story of Good Earth. With state of the art nature animation and mesmerizing South Dakota scenes, the film is awe-inspiring. Outside the visitor center, the historic and nature exhibits continue. Around the building there are informational displays leading you back in time. Out on the six and a half miles of trails, there are eight additional signs informing about the landscapes and environment of the park.

"Good Earth State Park is a cultural and historical landmark. It is dotted with artifacts and lands of archaeological importance; the landmark is the largest and most significant repository of Oneota culture and history in the world. The new visitor center enhances the educational experience to those who journey back in time understanding the significance of this great place. Visitors will also forget they are only minutes from downtown Sioux Falls." Kelly Hepler, former GFP Department Secretary.

The South Dakota Parks and Wildlife Foundation raised over \$8 million from private donors and grants to assist with the land acquisition and construction development of the Good Earth State Park and Visitor Center.