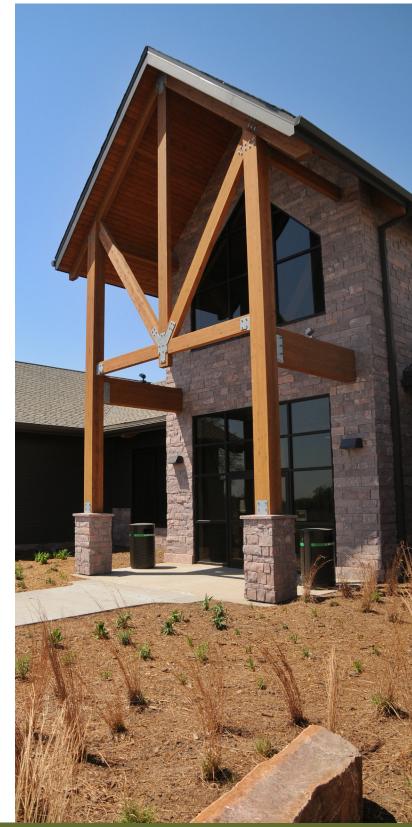

he Custer State Park Visitor Center was dedicated on May 6, 2016. The facility offers an array of opportunities including a large interactive map, 20-foottall scale models of the Cathedral Spires and numerous displays depicting the natural world of Custer State Park. Throughout the building, displays showcase the park's iconic inhabitants, the buffalo. Additionally, the building includes a 100-seat theater where the new park film, narrated by actor Kevin Costner, immerses visitors into many aspects of the park.

The South Dakota Parks and Wildlife Foundation partnered with Game, Fish and Parks to make the visitor center a reality and fundraised over \$3.2 million.