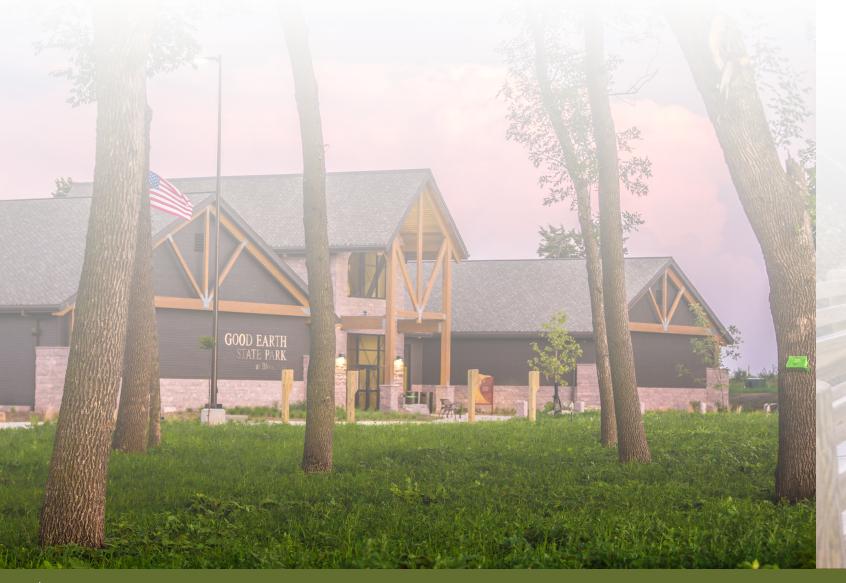

As you read the annual report, you will find that despite current challenges the South Dakota Parks and Wildlife Foundation actively seeks to attract gifts of money, land and other resources to grow GFP's ability to enhance outdoor recreational opportunities. Past donations have included land, conservation easements, and cash for nearly 50 projects. The geologically fascinating Palisades State Park is increasing by 267.5 acres thanks to the fundraising efforts of the Foundation, which allows for 75 additional camp sites and over 3 new miles of hiking trails. This is proof that generous giving makes dreams a reality. We were also instrumental in the fundraising for the new Good Earth State Park Visitors Center. If you have not visited these state parks, it needs to be on your future agenda.

## GOOD EARTH STATE PARK

ood Earth State Park at Blood Run has been changing for thousands of years. Starting with the ice age that shaped the land followed by the Oneota settlement in the 1500's. Later in the 1800's European settlers started arriving and farming the land. In the early 1900's archeologists began discovering the Oneota settlement. Most recently a National Historic Landmark, and to finally becoming a South Dakota state park in 2013. Good Earth State Park at Blood Run is used to adapting to the changes of the time. The grand opening for Good Earth State Park was May 19, 2017. Governor, Dennis Dugaard spoke, as well as tribal representatives, donors and department staff. The celebration revealed the state of the art, 11,000 square foot visitor center. The center features an exhibit hall complete with the park's famous history. There are world class displays from Split Rock Studios, complete with hands-on aspects, 3D dogs and travois, and even an eleven foot Native American lodge that visitors can enter and experience. Beautiful hand painted murals line the walls with vibrant colors of South Dakota landscape and the daily life scenes of the Native Americans who once lived here. Across the hall from the exhibit is a 40 person theater, which will showcase the 20 minute film created just for Good Earth State Park at Blood Run. The film depicts a grandfather sharing his story of Good Earth. With state of the art nature animation and mesmerizing South Dakota scenes, the film is awe-inspiring. Outside the visitor center, the historic and nature exhibits continue. Around the building there are informational displays leading you back in time. Out on the six and a half miles of trails, there are eight additional signs informing about the landscapes and environment of the park.

"Good Earth State Park is a cultural and historical landmark. It is dotted with artifacts and lands of archaeological importance; the landmark is the largest and most significant repository of Oneota culture and history in the world. The new visitor center enhances the educational experience to those who journey back in time understanding the significance of this great place. Visitors will also forget they are only minutes from downtown Sioux Falls." Kelly Hepler, former GFP Department Secretary.

The South Dakota Parks and Wildlife Foundation raised over \$8 million from private donors and grants to assist with the land acquisition and construction development of the Good Earth State Park and Visitor Center.