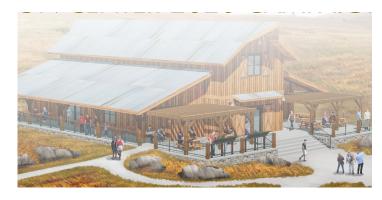

## **CUSTER STATE PARK BISON CENTER**

he South Dakota Parks and Wildlife Foundation, (SDPWF) is leading a private-public fundraising campaign in partnership with South Dakota Game, Fish and Parks (GFP) to construct the Custer State Park Bison Center. The Center will educate visitors through dynamic interpretive displays and tell the origin story of the park's bison, herd management and the annual Buffalo Roundup and auction.

The center will be located near the corral complex, and there is no better place to tell the story of the park's bison. The free roaming herd of 1,400 bison at Custer State Park is one of the world's largest publicly owned bison herds and a key feature of the park experience. The Bison Center will give the park the ability to tell more of that enriched story of the bison herd and will give visitors the opportunity to dive deeper and learn more about the country's national mammal.

The Leona M. and Harry B. Helmsley Charitable Trust has awarded a \$4 million grant to the South Dakota Parks and Wildlife Foundation to construct the Custer State Park Bison Center. The grant funds will be put to immediate use, extending over a two-year period and puts the SDPWF in a position to leverage an additional \$1 million in private and public donations for the total project budget of \$5 million. The center is set to open in the spring of 2022.