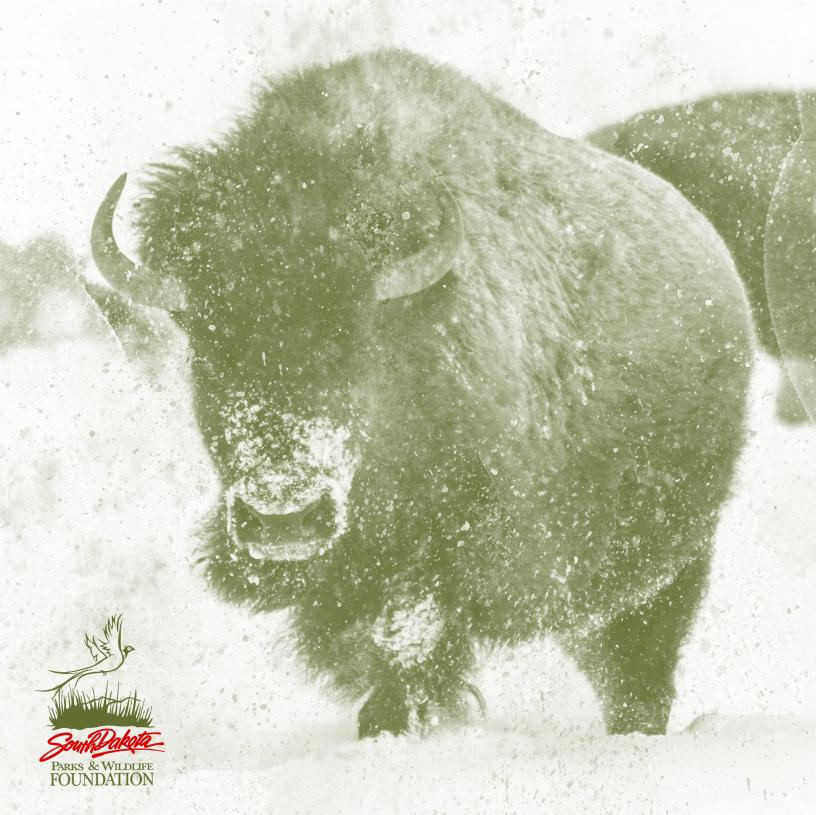

## **CUSTER STATE PARK BISON CENTER**

he South Dakota Parks and Wildlife Foundation, (SDPWF) is leading a private-public fundraising campaign in partnership with South Dakota Game, Fish and Parks (GFP) to construct the Custer State Park Bison Center. The Center will educate visitors through dynamic interpretive displays and tell the origin story of the park's bison, herd management and the annual Buffalo Roundup and auction.

The center will be located near the corral complex, and there is no better place to tell the story of the park's bison. The free roaming herd of 1,400 bison at Custer State Park is one of the world's largest publicly owned bison herds and a key feature of the park experience. The Bison Center will give the park the ability to tell more of that enriched story of the bison herd and will give visitors the opportunity to dive deeper and learn more about the country's national mammal.

The Leona M. and Harry B. Helmsley Charitable Trust has awarded a \$4 million grant to the South Dakota Parks and Wildlife Foundation to construct the Custer State Park Bison Center. The grant funds will be put to immediate use, extending over a two-year period and puts the SDPWF in a position to leverage an additional \$1 million in private and public donations for the total project budget of \$5 million. The center is set to open in the spring of 2022.